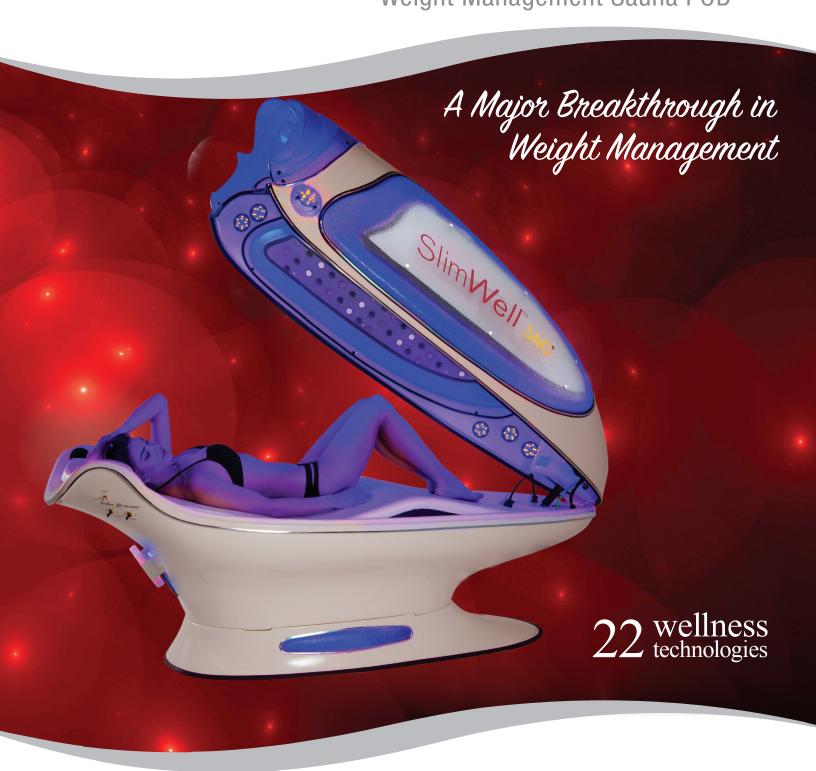

## Sim Vel 360' Weight Management Sauna POD

**Healthy Weight Management** 

## The Most Advanced Weight Management

Management Sauna POD

Features & Technical Specifications

SlimWell 360° Sauna POD IDEC Control System: 8-inch LCD color touch-screen digital controller Wellness Software: Twenty-Two (22) wellness programs (plus custom program, engineering screens & calorie indicator) **Interactive Guided Reality:** Six (6) eScapes<sup>™</sup> entertaining guided reality programs FIT • BED Fitness System: Adjustable exercise resistance band system for wellness-exercise and High Intensity Interval Training (HIIT) Dry Heat System: Precise multi-port dry heat air (ambient up to 194°F/90°C) system Radiant Heat System: Radiant whole body sauna heating system Translucent Contoured Body Chamber Ambient Lights (32): Chamber has beautiful 4 color (RYGB) ambient light system Acrylic Bed System Ambient Lights (5): One (1) Himalayan Salt Light, Two (2) Hand Port Lights, Two (2) (RYGB) Pedestal Lights Visor Ambient Lights (2): Privacy visor has beautiful 4 color (RYGB) ambient lights with frosted acrylic panel Vibration Massage: Dual motor adjustable wave vibration for back, legs or whole body massage Heated Ergonomic Bed: Ergonomic body contour cushioned bed with built-in heat pad system Translucent Bed: Contoured frosted acrylic bed, enhances chamber illumination with ambient lights

Enriched-Air with Turbo Fans: Enriched-Air turbo fans to body and face; add 02, humitiy, vapoprized 02 salt air Himalayan Pure Crystal Salt: 5" x 5" LEd illuminated ionic salt-cave tile applied to intake fan for refreshing salt-air. LED illuminated Cool Face Air System: Adjustable cooling face air fan

Aroma System: Four (4) separate aroma diffusers Colorful Ambient Light

Privacy Visor: Matching design, frosted translucent acrylic visor, retractable for sleeping & privacy POD Enclosure: Commercial-grade fiberglass enclosure with clear superior germicidal gel coat

POD Enclosure Color: Soft white

Height Closed: 39"/99 cm Height Open: 89"/ 226 cm Dual Adjustable Weight: 260 lbs / 118 kg **Length:** 89"/226 cm Cooling Face Fans Widest Point: 35"/89 cm Narrow Point: 22"/56 cm

Voltage: 220 V 50/60 Hz

Amperage: Dedicated 15 Amp service required

Warranty: One (1) year standard system warranty and Two (2) year chamber extended warranty

Matching Design LED Pedestal: 7"/17.78 cm height MADE IN USA — GUARANTEED BEST QUALITY

Matching Design

LED Pedestal

**Dual Radiant** 

Heat Sauna

Chamber

Heat & Dry Air

Retractable **Privacy Visor** 

9220 JAMES AVENUE, MINNEAPOLIS, MN 55431 USA