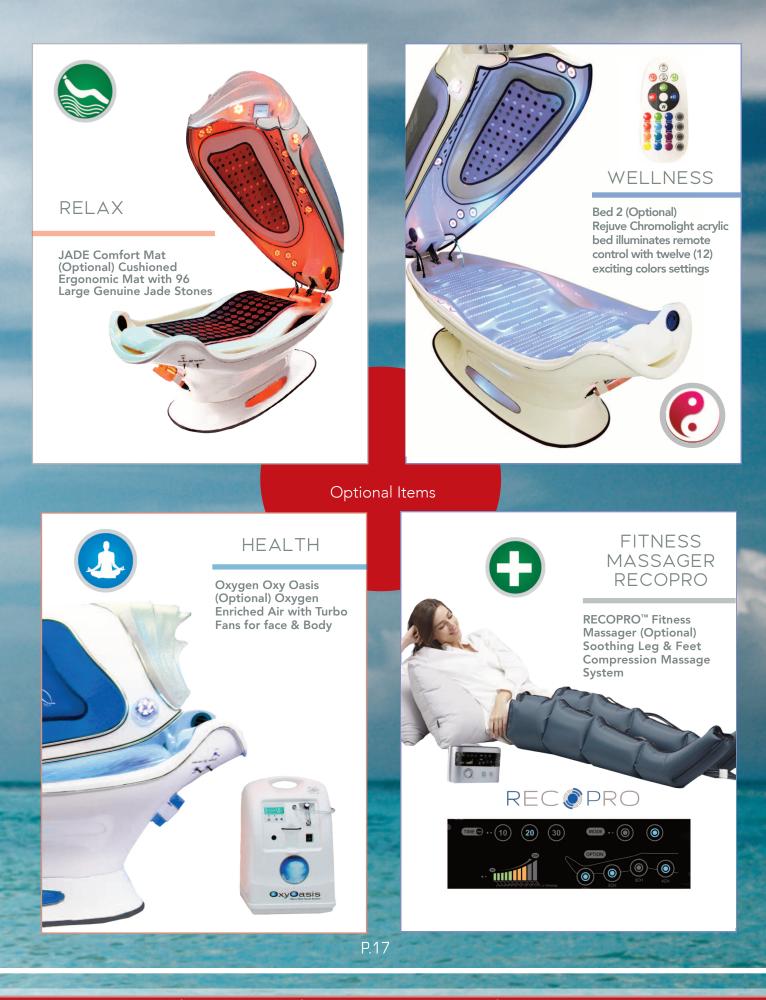

#### JADE COMFORT MAT

Lustrous Jade is the perfect body relaxation mat for your wellness services. Jade Comfort Mat contains 96 large (1.5" diameter) beautiful semi-precious genuine Jade gemstones.

### BODY CHAMBER AMBIENT MULTICOLOR CHROMOLIGHTS & FACIAL AMBIENT CHROMOLIGHTS SYSTEM

RelaxWell POD DELUXE<sup>™</sup> has a total of twenty-two (22) colorful chromolight module stations built into the body chamber & facial area as well as the Himalayan salt tile system, exterior handles and designer pedestal. Each light module station has non-thermal multicolor and near infrared chromolights. The four primary colors can be combined and blended to achieve a palette of colorful hues. The independent Body and Face ambient multicolor modules can be auto-programmed, synchronized in tandem or separately controlled to simultaneously provide different colors to the body chamber or the facial area. RelaxWell POD Deluxe<sup>™</sup> translucent windows are pebble-embossed to refract the colors of the colorful chromolights like a prism to sparkle, excite & enhance the mood and ambience of every session.

The **RelaxWell POD Deluxe**<sup>™</sup> includes turbo body & face fans and air intake ports that is oxygen ready for use with the optional stand-alone OxyOasis<sup>™</sup> concentrator. You can choose to fill the body chamber with enriched air that will refresh and cool the user's face while cooled by the face fans. The Optional enriched-O2 air system can also be enhanced with humidity, salt air and/or aromas. A facial sprayer system is also included for facial services enhanced with enriched air while the user experiences whole body wellness sessions.

## RECOPRO™ RECOVERY LEG & FOOT MASSAGER (OPTIONAL)

**RelaxWell POD Deluxe**<sup>™</sup> can be used with the adjustable compression leg and foot massager called the RECOPRO<sup>™</sup> Compression Massage System is perfect for use in dry heated wellness pods. This self-automated RECOPRO<sup>™</sup> has four (4) pre-set programs (10 - 20- 30 minutes) sessions. Perfect fitness recovery & wellness massage enhancement.

Touch key pad controllers
 Adjustable massage
 Time range: 10-20-30 minutes
 2 Massage modes
 4 Massage zones

P.16