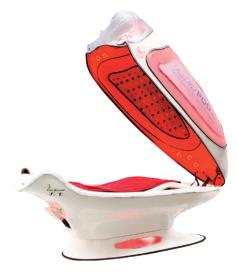

A Revolutionary Health Technology System

**RelaxWell POD DELUXE**<sup>™</sup> technologies automatically deliver twenty-two (22) pre-set programs. These features include a vortex-fusion of convection and conduction dry heated air (up to 190°F) plus independent radiant infrared heat the healthy combination of dual vibratory whole body, back and leg massage or soothing leg & feet compression massage, relaxing back heat system, comfortable ergonomic bed and head cushions, natural essential aroma diffusion and pure Himalayan salt air throughout the capsule, along with integrated music speakers, and cooling facial air fans that keep the face and neck cool for maximized thermal session times.

#### CUSHIONED ERGONOMIC WITH SOOTHING DUAL VIBRATION MASSAGE BED

Dual vibration transducers located under the cushioned ergonomic bed can be controlled and adjusted to achieve soothing and invigorating back and leg massage or customized massage vibration. The massage intensity settings can be adjusted from low, mild, strong, intense to maximum vibration. Users can select their own personal vibratory massage levels for stress management, relaxation, soothing aching muscles, sleep management or refreshing power naps.