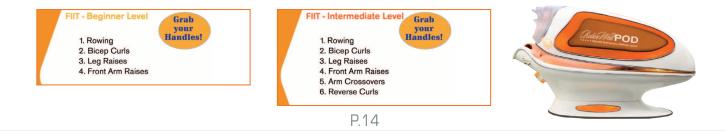

## INTEGRATED FITBED™ ACTIVE THERMAL H.I.I.T. EXERCISE (ATE) SYSTEM

RelaxWell POD Deluxe<sup>™</sup> Users can perform High-Intensity Interval Training (H.I.I.T.) exercises while enjoying Active Thermal Exercise for enhanced hyperthermic conditioning fitness, and wellness benefits. Exercise resistance bands provide from low to high resistance for all levels of fitness sessions, from poorly conditioned or out-of-shape beginners, intermediate routines and elite professional athletes. You can practice heated stretching, flexibility general mobility, increased flow of Qi energy and yoga poses too!

## Integrated FitBed<sup>™</sup> H.I.I.T. Exercise System

The **RelaxWell POD Deluxe**<sup>™</sup> includes a patented built-in exercise fitness system featuring dynamic resistance bands of two different resistance levels with cushioned grips. With the **FIT-Bed Guided Imagery Workout** sessions, users can perform **High Intensity Interval Training (H.I.I.T)** exercises in high heat ('Active Thermal Exercise') for improved fitness, endurance and heat acclimation. Exercise resistance bands can be quickly changed for all fitness levels, from beginner to elite professional. **RelaxWell POD Deluxe**<sup>™</sup> hyperthermic-fitness exercise helps users experience enhanced fitness, improved endurance and wellness benefits.

# The RelaxWell POD DELUXE includes a patented builtin exercise fitness system featuring dynamic resistance bands of two different resistance levels with cushioned grips

The exercise program combines heat (Hyperthermic Conditioning) with high-intensity interval training (HIIT) for the ultimate in fitness efficiency and efficacy. With the FIT-Bed Guided Workout sessions users can perform High Intensity Interval Training (HIIT) exercises (Active Thermal Exercise) while enjoying their POD sessions for improved fitness and heat acclimation. During your session, you will be instructed on the appropriate exercises, number of repetitions and duration of rest periods for your fitness level (beginner, intermediate or advanced). Exercise resistance bands can be easily and quickly changed to provide from low to high resistance for all levels of fitness sessions, from beginner to elite professionals. The **RelaxWell POD Deluxe**<sup>™</sup> hyperthermic-fitness exercise system encourages a healthy fit lifestyle and users can experience wellness benefits.