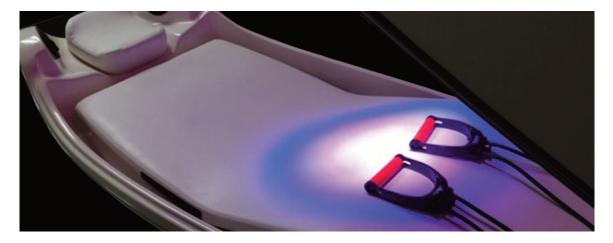

# *Relate* **POD Deluxe**<sup>™</sup> Twenty-Two (22) Wellness & Fitness Technologies

**RelaxWell POD** has both a Non-Strenuous PASSIVE Thermal Exercise (PTE) or adjustable high performance ACTIVE Thermal Exercise (ATE) system. The RelaxWell POD includes a patented built-in exercise fitness system featuring dynamic isotonic-isometric resistance bands with cushioned grips.

## INTEGRATED FITBED™ ACTIVE THERMAL H.I.I.T. EXERCISE (ATE) SYSTEM

RelaxWell POD Deluxe<sup>™</sup> Users can perform High-Intensity Interval Training (H.I.I.T.) exercises while enjoying Active Thermal Exercise for enhanced hyperthermic conditioning fitness, and wellness benefits. Exercise resistance bands provide from low to high resistance for all levels of fitness sessions, from poorly conditioned or out-of-shape beginners, intermediate routines and elite professional athletes. You can practice heated stretching, flexibility general mobility, increased flow of Qi energy and yoga poses too!

## Integrated FitBed<sup>™</sup> H.I.I.T. Exercise System

The **RelaxWell POD Deluxe**<sup>™</sup> includes a patented built-in exercise fitness system featuring dynamic resistance bands of two different resistance levels with cushioned grips. With the **FIT-Bed Guided Imagery Workout** sessions, users can perform **High Intensity Interval Training (H.I.I.T)** exercises in high heat ('Active Thermal Exercise') for improved fitness, endurance and heat acclimation. Exercise resistance bands can be quickly changed for all fitness levels, from beginner to elite professional. **RelaxWell POD Deluxe**<sup>™</sup> hyperthermic-fitness exercise helps users experience enhanced fitness, improved endurance and wellness benefits.