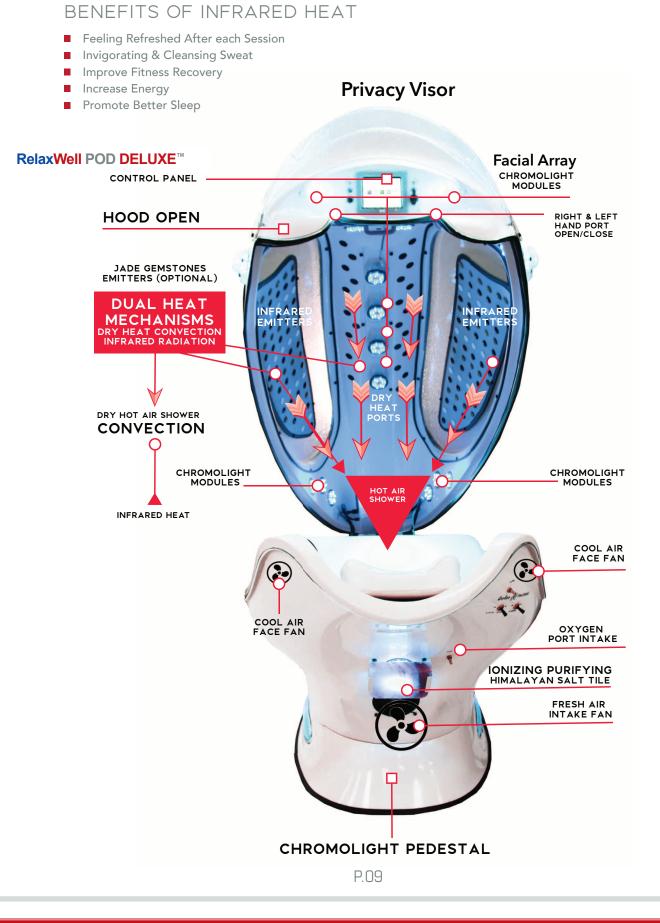

# Relax Well POD's Dynamic Heating System & Special Features

*Relay Well* POD Deluxe<sup>™</sup> has four (4) advanced Chromolight Features: Facial Array, Body Chamber and the Illuminated Designer Pedestal & Glowing Salt Tile

### BODY CHAMBER AMBIENT MULTICOLOR CHROMOLIGHTS & FACIAL AMBIENT CHROMOLIGHTS SYSTEM

RelaxWell POD DELUXE<sup>™</sup> has a total of twenty-two (22) colorful chromolight module stations built into the body chamber & facial area as well as the Himalayan salt tile system, exterior handles and designer pedestal. Each light module station has non-thermal multicolor and near infrared chromolights. The four primary colors can be combined and blended to achieve a palette of colorful hues. The independent Body and Face ambient multicolor modules can be auto-programmed, synchronized in tandem or separately controlled to simultaneously provide different colors to the body chamber or the facial area. RelaxWell POD Deluxe<sup>™</sup> translucent windows are pebble-embossed to refract the colors of the colorful chromolights like a prism to sparkle, excite & enhance the mood and ambience of every session.

#### CHROMOLIGHT ILLUMINATED DESIGNER PEDESTAL

A matching illuminated Chromolight Pedestal designed specifically for the **RelaxWell POD Deluxe**<sup>™</sup> raises the POD 7" in height. The matching translucent privacy visor can be extended over the head & face for greater seclusion and serenity.

## HIMALAYAN PURE IONIC CRYSTAL SALT

**RelaxWell POD Deluxe**<sup>™</sup> users can experience similar enjoyment of traditional natural mineral-salt caves found in Europe and salt rooms which have recently emerged across the United States. A (6" x 6") tile of Himalayan pure ionic crystal salt is mounted near the air intake fan to provide refreshing salt air. Salt air or "Halotherapy" has long been practiced as a traditional holistic wellness experience and the POD becomes the user's very own salt cave.

## *Relax Well* **POD Deluxe**<sup>™</sup> Cooling Multi-Color Facial Lights with two (2) Ambient Chromolights & Pre-set Programs

RelaxWell POD Deluxe<sup>™</sup> Facial Array has mood enhancing ambient Chromolights and a cooling air face fans for you to choose to relax or meditate or a simple illuminated light facial. Enriched Air OxyOasis<sup>™</sup> System can enhance all your sessions.

The **RelaxWell POD Deluxe**<sup>™</sup> includes turbo body & face fans and air intake ports that is oxygen ready for use with the optional stand-alone OxyOasis<sup>™</sup> concentrator. You can choose to fill the body chamber with enriched air that will refresh and cool the user's face while cooled by the face fans. The Optional enriched-O2 air system can also be enhanced with humidity, salt air and/or aromas. A facial sprayer system is also included for facial services enhanced with enriched air while the user experiences whole body wellness sessions.

# Healthy Lifestyle & Wellness Activity for Everyone

COMFORTABLE & COOLING FAN AIR SYSTEM – ENSURES THE HEAD & FACE ARE COOLED

**RelaxWell POD Deluxe**'s innovative design keeps the head outside the heated chamber during the session while flowing, refreshing salt-air helps purify the air and cools the head and facial areas. While most people can only endure a few minutes in an enclosed sauna, the cooling face fan keeps the face, head and hair cool. The face fan lets you experience and enjoy the benefits of the Dynamic Dual Heat System inside the POD (up to 192°F/90°C) for extended periods of time.