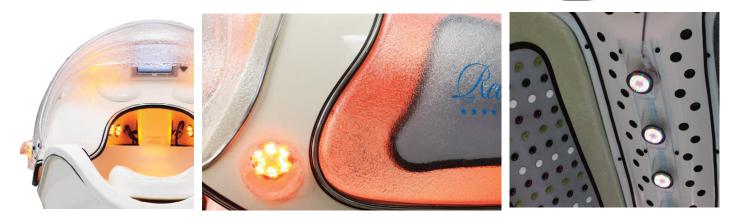

## *Relax Mult* **POD Deluxe**<sup>™</sup> 8" LCD Touch-Screen Control System Self Activated Programs with Colorful Display Parameters

**RelaxWell POD DELUXE**<sup>™</sup> has self-automated and features a beautiful 8-inch LCD touch-screen control system with state-of-the-art electronics. The large color display and "smart software" provide twenty-two (22) preset wellness programs for easy use and session entertainment. The colorful display has a high-pixel definition LCD screen providing the brightest display in the marketplace. The LCD presents sharp images and superior visibility to make the user experience enjoyable and engaging. Every wellness program has different settings that permit touch-control change or customized personalization of the feature settings — or the user can simply lay back and enjoy their favorite program.

- System data collection monitors (relays for heaters, face fan, lights and aromas)
- Time default settings, T-Max settings, F/lbs or C-kgs, calorie display.