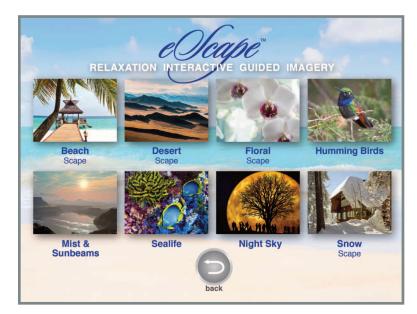

# eScapes Interactive Guided Reality Suites

The smart wellness software includes a series of motivational images and messages conducive to body and mind wellness applications. The user can select from eScapes<sup>™</sup> imagery for entertainment, information and visual enhancement of their wellness goals.

## **Interactive Guided Reality**

**RelaxWell POD Deluxe's** color LCD controls an interactive wellness technologies and exercise modalities integrated with visual imagery to enhance a myriad of wellness applications. The **RelaxWell POD Deluxe** is the first personalized delivery system in the world to integrate wellness guided imagery with the physical modalities of convective dry heat, radiant infrared heat, massage vibration, aromatherapy and exercise resistance tubes. The proprietary eScapes<sup>™</sup> software enables users to enhance and precipitate a positive psychologic and physiologic wellness response with visual wellness images synchronized to guide long-term and short-term memory for use of the mind to enhance physical function and promote overall well-being. Interactive guided imagery facilitates and complements a variety of holistic wellness programs with specific exercises, specific modalities and specific images.

# **Relaxation & Fitness**

The visual eScapes software utilizes a beautiful array of engaging images for soothing relaxation suites while the user enjoys the warmth and comfort within the heated chamber. Users can select from eight (8) different categories of relaxing images (i.e. beach scapes, desert scapes, floral scapes, night sky, etc.) to enhance the session with the power of guided reality imagery.