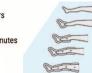

## RECOPRO™ RECOVERY LEG & FOOT MASSAGER (OPTIONAL)

**RelaxWell POD Deluxe**<sup>™</sup> can be used with the adjustable compression leg and foot massager called the RECOPRO<sup>™</sup> Compression Massage System is perfect for use in dry heated wellness pods. This self-automated RECOPRO<sup>™</sup> has four (4) pre-set programs (10 - 20- 30 minutes) sessions. Perfect fitness recovery & wellness massage enhancement.

Touch key pad controllers
 Adjustable massage
 Time range: 10-20-30 minutes
 2 Massage modes
 4 Massage zones

P.16