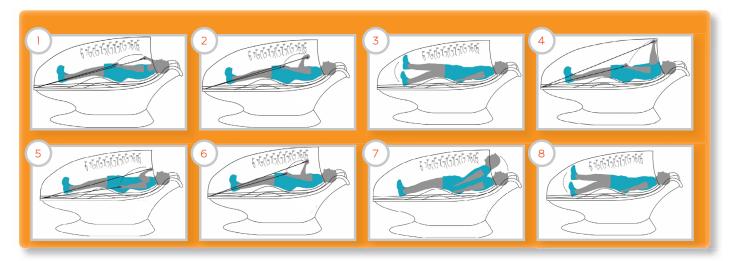

## Visual Instructions for 20 Yoga Poses

RelaxWell POD Deluxe's new visual eScapes software enhances your yoga practice with a series of visual instructions and images displaying a number of yoga/flexibility postures and breathing exercises conducive to the heated environment of the RelaxWell POD Deluxe<sup>™</sup>. Instructional and motivational messages and images are displayed on the color monitor to guide you as you perform these effective hot yoga mindfulness movements.

#### **Modified Fish Pose**

a. Arch lower back using hands and forearms for support.b. Keep head and shoulder flat on bed and hold for 30 seconds. **Abdominal Burst** 

10

a. Lift head, arms, and hands slightly off bed keeping eyes toward ceiling.b. While exhaling, contract abs and push fingers slightly toward toes.c. Move back into starting position and repeat 30

times in a fast-repetitive motion

P.20

Relax Well POD