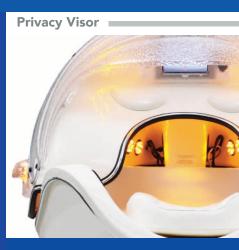

#### CHROMOLIGHT ILLUMINATED DESIGNER PEDESTAL

A matching illuminated Chromolight Pedestal designed specifically for the **RelaxWell POD Deluxe**<sup>™</sup> raises the POD 7" in height. The matching translucent privacy visor can be extended over the head & face for greater seclusion and serenity.

## *Relax Well* **POD Deluxe**<sup>™</sup> Cooling Multi-Color Facial Lights with two (2) Ambient Chromolights & Pre-set Programs

RelaxWell POD Deluxe<sup>™</sup> Facial Array has mood enhancing ambient Chromolights and a cooling air face fans for you to choose to relax or meditate or a simple illuminated light facial. Enriched Air OxyOasis<sup>™</sup> System can enhance all your sessions.

# Healthy Lifestyle & Wellness Activity for Everyone

COMFORTABLE & COOLING FAN AIR SYSTEM – ENSURES THE HEAD & FACE ARE COOLED

**RelaxWell POD Deluxe**'s innovative design keeps the head outside the heated chamber during the session while flowing, refreshing salt-air helps purify the air and cools the head and facial areas. While most people can only endure a few minutes in an enclosed sauna, the cooling face fan keeps the face, head and hair cool. The face fan lets you experience and enjoy the benefits of the Dynamic Dual Heat System inside the POD (up to 192°F/90°C) for extended periods of time.