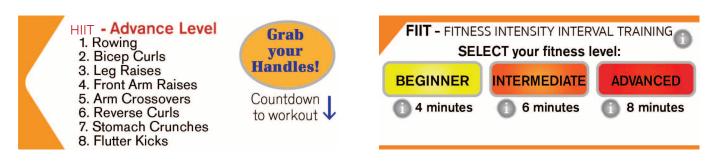

## INTEGRATED FITBED™ ACTIVE THERMAL H.I.I.T. EXERCISE (ATE) SYSTEM

RelaxWell POD Deluxe<sup>™</sup> Users can perform High-Intensity Interval Training (H.I.I.T.) exercises while enjoying Active Thermal Exercise for enhanced hyperthermic conditioning fitness, and wellness benefits. Exercise resistance bands provide from low to high resistance for all levels of fitness sessions, from poorly conditioned or out-of-shape beginners, intermediate routines and elite professional athletes. You can practice heated stretching, flexibility general mobility, increased flow of Qi energy and yoga poses too!

## Integrated FitBed<sup>™</sup> H.I.I.T. Exercise System

The **RelaxWell POD Deluxe**<sup>™</sup> includes a patented built-in exercise fitness system featuring dynamic resistance bands of two different resistance levels with cushioned grips. With the **FIT-Bed Guided Imagery Workout** sessions, users can perform **High Intensity Interval Training (H.I.I.T)** exercises in high heat ('Active Thermal Exercise') for improved fitness, endurance and heat acclimation. Exercise resistance bands can be quickly changed for all fitness levels, from beginner to elite professional. **RelaxWell POD Deluxe**<sup>™</sup> hyperthermic-fitness exercise helps users experience enhanced fitness, improved endurance and wellness benefits.

# The RelaxWell POD DELUXE includes a patented builtin exercise fitness system featuring dynamic resistance bands of two different resistance levels with cushioned grips

The exercise program combines heat (Hyperthermic Conditioning) with high-intensity interval training (HIIT) for the ultimate in fitness efficiency and efficacy. With the FIT-Bed Guided Workout sessions users can perform High Intensity Interval Training (HIIT) exercises (Active Thermal Exercise) while enjoying their POD sessions for improved fitness and heat acclimation. During your session, you will be instructed on the appropriate exercises, number of repetitions and duration of rest periods for your fitness level (beginner, intermediate or advanced). Exercise resistance bands can be easily and quickly changed to provide from low to high resistance for all levels of fitness sessions, from beginner to elite professionals. The **RelaxWell POD Deluxe**<sup>™</sup> hyperthermic-fitness exercise system encourages a healthy fit lifestyle and users can experience wellness benefits.