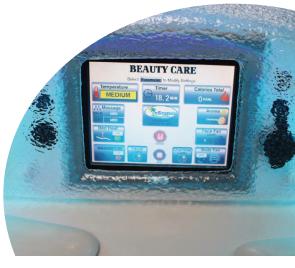

# *Relax Well* **POD Deluxe**<sup>™</sup> 21 Pre-Set Wellness Programs & 1 Custom

**RelaxWell POD DELUXE**<sup>™</sup> wide range of fitness and wellness programs provide an exciting menu of services. The possibilities are endless and will help you incorporate the **RelaxWell POD DELUXE**<sup>™</sup> along with cosmetics, nutritional products and combination protocols to enhance every person's wellness lifestyle. **RelaxWell POD DELUXE**<sup>™</sup> wellness programs have preset parameters for easy selection and one-touch operation or you can change the software settings to create your own special customized sessions.

#### Weight Management

High heat & intensity whole body massage with heated bed, Cleansing aromatherapy, Intense cooling face fan, Red/Yellow/Orange ambience facial and body lights.

#### **Beauty Care**

Medium heat & intensity whole body massage with heated bed, Cleansing aromatherapy, Moderate cooling face fan, Blue/Green ambience facial & body lights.

#### Custom

Customize your own experience.