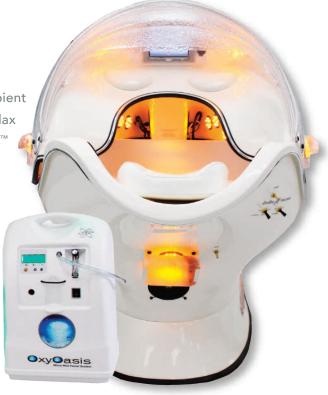

The **RelaxWell POD Deluxe**<sup>™</sup> includes turbo body & face fans and air intake ports that is oxygen ready for use with the optional stand-alone OxyOasis<sup>™</sup> concentrator. You can choose to fill the body chamber with enriched air that will refresh and cool the user's face while cooled by the face fans. The Optional enriched-O2 air system can also be enhanced with humidity, salt air and/or aromas. A facial sprayer system is also included for facial services enhanced with enriched air while the user experiences whole body wellness sessions.

# *Relax Mell* **POD Deluxe**<sup>™</sup> is Oxygen Ready as a **Perfect Add-On** using our **OxyOasis**<sup>™</sup> Oxygen Condenser (Optional)

## BENEFITS OF OXYGEN

- Improve Fitness Recovery
- Increase Energy
- Promote Better Sleep
- Improve Endurance

The Possibilities Are Nearly Endless – Wellness & Fitness Recovery for Everyone