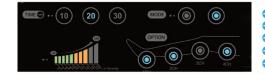

## RECOPRO™ RECOVERY LEG & FOOT MASSAGER (OPTIONAL)

**RelaxWell POD Deluxe**<sup>™</sup> can be used with the adjustable compression leg and foot massager called the RECOPRO<sup>™</sup> Compression Massage System is perfect for use in dry heated wellness pods. This self-automated RECOPRO<sup>™</sup> has four (4) pre-set programs (10 - 20- 30 minutes) sessions. Perfect fitness recovery & wellness massage enhancement.

Touch key pad controllers
 Adjustable massage
 Time range: 10-20-30 minutes
 2 Massage modes
 4 Massage zones

P.16