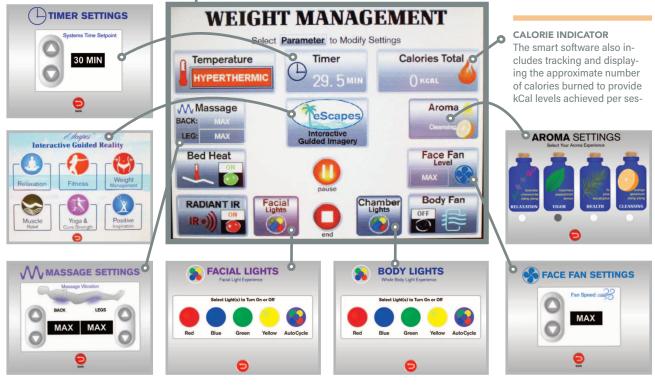

## *Relax Mult* **POD Deluxe**<sup>™</sup> 8" LCD Touch-Screen Control System Self Activated Programs with Colorful Display Parameters

**RelaxWell POD DELUXE**<sup>™</sup> has self-automated and features a beautiful 8-inch LCD touch-screen control system with state-of-the-art electronics. The large color display and "smart software" provide twenty-two (22) preset wellness programs for easy use and session entertainment. The colorful display has a high-pixel definition LCD screen providing the brightest display in the marketplace. The LCD presents sharp images and superior visibility to make the user experience enjoyable and engaging. Every wellness program has different settings that permit touch-control change or customized personalization of the feature settings — or the user can simply lay back and enjoy their favorite program.

Twenty-one (21) programs plus one (1) Custom

## Relax Wellness Technologies

**RelaxWell POD DELUXE**<sup>™</sup> the software enables the user to adjust the cabinet temperature to any desired level, ranging from ambient room temperature up to 192°F (90°C). The warmed air flows downward to the body from a pattern of hood ports while fans draw the warm air currents equally across the body in a flow that creates the desired temperature level and helps the sauna chamber increase core (body) temperature. As the body responds to the warm chamber environment, the relaxing release of body heat triggers the increase of wellness and fitness cleansing perspiration.

THOTA

- Ergonomic Radiant Infrared Heated
- Massage System 1: Whole Body Dual Vibration Motors
   Adjustable Massage System
- Ergonomic Comfort Cushioned Massage
- Twenty-Two (22) Automated Pre-Set Health & Lifestyle Programs, One-Touch Color LCD with Adjustable Features and 1 Custom Program
- Whole Chamber Ambient Chromolight System, Multicolor, R, Y, G, B, any combination
- Advanced LCD allows the choice of four (4) individual ambient multicolor zones with a variety of color combinations to enhance your mood and feel great
- Full Spectrum Ambient Chromo White Lights
- Above Body Ambient Multicolor Chromolights
- Face & Head Ambient Multicolor Chromolights with Cooling Face Fan separately controlled by LCD Multicolor System
- Cooling Face Air Fan System
- Turbo Body Chamber Air Fan System
- Aroma Diffusion Body Chamber System (4 auto-pumps)
- Advanced Real Time Engineering Data Collection System
- Calorie Indicator w/ Awareness K Cal-O-Meter
- Ambient Chromolight Pedestal & Hood Handles

- Height (Tall and Small) Posture Booster Adjustment Pillow
- EZ-Clean Massage Marine Vinyl Bed Cover
- Germicidal Ionizing Lamp
- Acrylic Hood Windows Enhance the Reflection of the Ambient Chromolights
- Himalayan Pure Salt Air Tile with Ambient Chromolight
- Fit-Bed<sup>™</sup> Dynamic Active Exercise System with Adjustable Resistance Strength Bands
- eScapes<sup>™</sup> LCD Interactive Guided Entertainment Suites (4)
  - Passive Weight Management (2 sets)
  - Passive Relaxation (8 sets)
  - Passive Relief (2 sets)
  - Positive Inspiration (2 sets)
- eScapes<sup>™</sup> LCD Interactive Guided Fitness Programs
  - Active Thermal H.I.I.T. Exercise Routines: Beginner, Intermediate, Advanced, Elite Pro
  - Active Thermal YOGA & CORE Flexibility
     Exercise Routines
  - Passive Thermal Guided Weight Management
- Oxy-Oasis<sup>™</sup> Oxygen Enriched-Air Concentrator,
- Stand-Alone System with 5L Automatic-flow (optional)
- Jade Gemstones IR are optional

# *Relax Well* **POD Deluxe**<sup>™</sup> 21 Pre-Set Wellness Programs & 1 Custom

**RelaxWell POD DELUXE**<sup>™</sup> wide range of fitness and wellness programs provide an exciting menu of services. The possibilities are endless and will help you incorporate the **RelaxWell POD DELUXE**<sup>™</sup> along with cosmetics, nutritional products and combination protocols to enhance every person's wellness lifestyle. **RelaxWell POD DELUXE**<sup>™</sup> wellness programs have preset parameters for easy selection and one-touch operation or you can change the software settings to create your own special customized sessions.

#### Energy

High heat & intensity whole body massage with heated bed, Vigorous aromatherapy, Red/Yellow ambience facial & body lights.

#### **High Hyperthermic**

Max heat & intensity back massage and Low intensity lower body massage with heated bed, Vigorous aromatherapy, Intense cooling face fan, Red/Blue/Yellow ambience facial & body lights.

#### Meditation

Low heat & intensity whole body massage, Relaxation aromatherapy, Low cooling face fan, Blue/Green/Yellow ambience facial & body lights.

#### Relief

High heat & intensity whole body massage with heated bed, Relaxation aromatherapy, Medium cooling face fan, Red/Yellow ambience facial & body lights.

#### Weight Management

High heat & intensity whole body massage with heated bed, Cleansing aromatherapy, Intense cooling face fan, Red/Yellow/Orange ambience facial and body lights.

# eScapes Interactive Guided Reality Suites

The smart wellness software includes a series of motivational images and messages conducive to body and mind wellness applications. The user can select from eScapes<sup>™</sup> imagery for entertainment, information and visual enhancement of their wellness goals.

## **Interactive Guided Reality**

**RelaxWell POD Deluxe's** color LCD controls an interactive wellness technologies and exercise modalities integrated with visual imagery to enhance a myriad of wellness applications. The **RelaxWell POD Deluxe** is the first personalized delivery system in the world to integrate wellness guided imagery with the physical modalities of convective dry heat, radiant infrared heat, massage vibration, aromatherapy and exercise resistance tubes. The proprietary eScapes<sup>™</sup> software enables users to enhance and precipitate a positive psychologic and physiologic wellness response with visual wellness images synchronized to guide long-term and short-term memory for use of the mind to enhance physical function and promote overall well-being. Interactive guided imagery facilitates and complements a variety of holistic wellness programs with specific exercises, specific modalities and specific images.