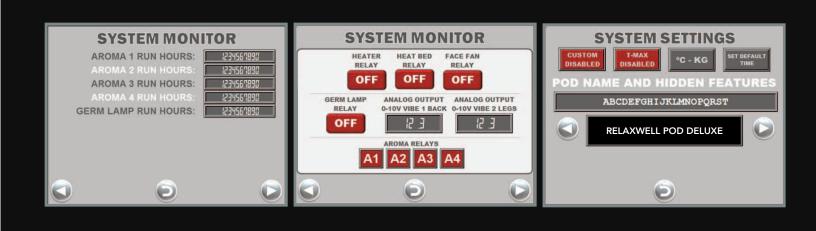

# Engineering System Hidden—Business Data Screen

★ ★ ★ ★ **DELUXE** Multi-Sensory Wellness System

The advanced *Qdad Well* **POD Deluxe**<sup>™</sup> software now includes an array of useful engineering system screens for business tracking, data collection and technical support.

 Continuous display of run hours for the entire system and all key features including dry heat system, infrared heat system, face fan, vibration system (upper and lower), body lights, face lights, and aromatherapy system;

- System data collection monitors (relays for heaters, face fan, lights and aromas)
- Time default settings, T-Max settings, F/lbs or C-kgs, calorie display.