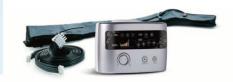

## RECOPRO™ RECOVERY LEG & FOOT MASSAGER (OPTIONAL)

**RelaxWell POD Deluxe**<sup>™</sup> can be used with the adjustable compression leg and foot massager called the RECOPRO<sup>™</sup> Compression Massage System is perfect for use in dry heated wellness pods. This self-automated RECOPRO<sup>™</sup> has four (4) pre-set programs (10 - 20- 30 minutes) sessions. Perfect fitness recovery & wellness massage enhancement.

Touch key pad controllers
 Adjustable massage
 Time range: 10-20-30 minutes
 2 Massage modes
 4 Massage zones

P.16