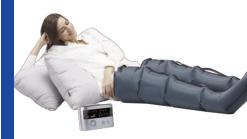

## RECOPRO™ RECOVERY LEG & FOOT MASSAGER (OPTIONAL)

**RelaxWell POD Deluxe**<sup>™</sup> can be used with the adjustable compression leg and foot massager called the RECOPRO<sup>™</sup> Compression Massage System is perfect for use in dry heated wellness pods. This self-automated RECOPRO<sup>™</sup> has four (4) pre-set programs (10 - 20- 30 minutes) sessions. Perfect fitness recovery & wellness massage enhancement.

Touch key pad controllers
 Adjustable massage
 Time range: 10-20-30 minutes
 2 Massage modes
 4 Massage zones

P.16