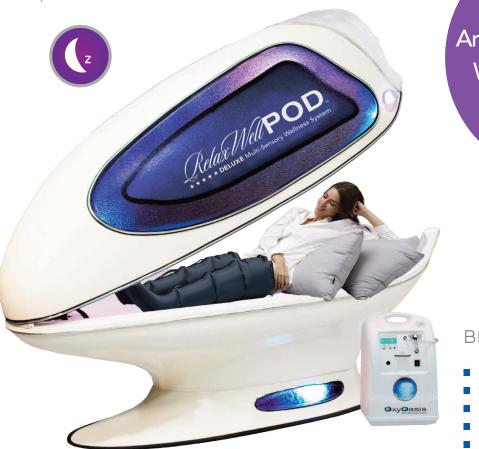

**DD** 

★ ★ ★ ★ **DELUXE** Multi-Sensory Wellness System

Weight management & Wellness - Fitness sauna pod

Fitness & Wellness System

Ultimate Stress Relief & Sleep Management
 Assists Weight Loss Goals & Weight Management
 Improve Mental Acuity & Concentration
 Improve Fitness, Firming & Toning
 Increase Energy & Endurance

Reinvenating Wellness & Fitness Recovery

HEALTHY LIFESTYLE WELLNESS SYSTEM

\* \* \* \* DELUXE Multi-Sensory Wellness System
Be Present — Be Fit — Be Well

The Art of ( wing a Better life

#### MULTISENSORY TECHNOLOGIES PROMOTING A HEALTHIER LIFE \*\*

Relax Mell

Wellness

The **RelaxWell POD™ DELUXE** promotes physical fitness, passive heat exercise and active heat exercise, weight management, assisting weight loss goals, healthy weight, sleep management, improvement of mental acuity and general wellness results that feel great & motivate wellness for everyone.

★ ★ ★ ★ **DELUXE** Multi-Sensory Wellness System

Transforming Health & Wellness

**RelaxWell POD DELUXE**<sup>™</sup> is the World's First Whole Body Thermal Health Technology system with Dual Infrared & Convection Heat Technologies, Passive Thermal and Active Thermal Exercise Features, Multicolor Ambient Chromolights, Dual Massage Systems and Twenty Synchronized Technologies for Encouraging the Improvement of Fitness, General Health & Promoting Better Wellness.

## RECOPRO™ RECOVERY LEG & FOOT MASSAGER (OPTIONAL)

**RelaxWell POD Deluxe**<sup>™</sup> can be used with the adjustable compression leg and foot massager called the RECOPRO<sup>™</sup> Compression Massage System is perfect for use in dry heated wellness pods. This self-automated RECOPRO<sup>™</sup> has four (4) pre-set programs (10 - 20- 30 minutes) sessions. Perfect fitness recovery & wellness massage enhancement.

Touch key pad controllers
 Adjustable massage
 Time range: 10-20-30 minutes
 2 Massage modes
 4 Massage zones

P.16