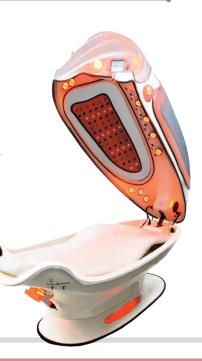

## RADIANT INFRARED (IR) HEAT

Users can use the infrared wellness heat system separately or together with dry heat air for the healthy activity of whole body passive thermal exercise (PTE). The IR heat energy is absorbed by the water in the body tissue and transmitted by conduction.

Many users enjoy infrared heating because radiant infrared heats the body without heating

the air inside the body chamber. When the infrared heat system is used without the dry heat air system, the air inside the cabin remains relatively cool and users can receive passive thermal fitness benefits without heating the air itself. The **RelaxWell POD Deluxe**<sup>™</sup> dual heat system with radiant infrared is unique for a superior wellness experience. The dual combination of a dry heat air convection system and a radiant infrared heat conduction system is a unique and patented **RelaxWell POD Deluxe**<sup>™</sup> wellness feature.