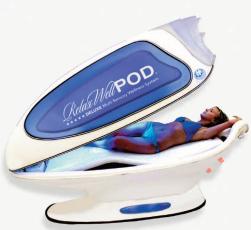

★ ★ ★ ★ **DELUXE** Multi-Sensory Wellness System

Transforming Health & Wellness

**RelaxWell POD DELUXE**<sup>™</sup> is the World's First Whole Body Thermal Health Technology system with Dual Infrared & Convection Heat Technologies, Passive Thermal and Active Thermal Exercise Features, Multicolor Ambient Chromolights, Dual Massage Systems and Twenty Synchronized Technologies for Encouraging the Improvement of Fitness, General Health & Promoting Better Wellness.

A Revolutionary Health Technology System

**RelaxWell POD DELUXE**<sup>™</sup> technologies automatically deliver twenty-two (22) pre-set programs. These features include a vortex-fusion of convection and conduction dry heated air (up to 190°F) plus independent radiant infrared heat the healthy combination of dual vibratory whole body, back and leg massage or soothing leg & feet compression massage, relaxing back heat system, comfortable ergonomic bed and head cushions, natural essential aroma diffusion and pure Himalayan salt air throughout the capsule, along with integrated music speakers, and cooling facial air fans that keep the face and neck cool for maximized thermal session times.

The World's Most Advanced Health Technologies System for general improvement of body & mind wellness, healthy weight loss goals & healthy weight management. The **RelaxWell POD DELUXE**<sup>™</sup> Thermal Wellness pod is the ideal healthy lifestyle system. The **RelaxWell POD DELUXE**<sup>™</sup> combines 20 wellness technologies that can be personally customized for a healthy lifestyle system, improving physical fitness, body tone, firming and muscle, developing strength, improving energy and endurance, improving mental acuity and concentration, and promoting relaxation & stress management. **RelaxWell POD DELUXE**<sup>™</sup> is the ultimate wellness system for practicing meditation, power napping or clearing your mind for refreshing mindfulness.