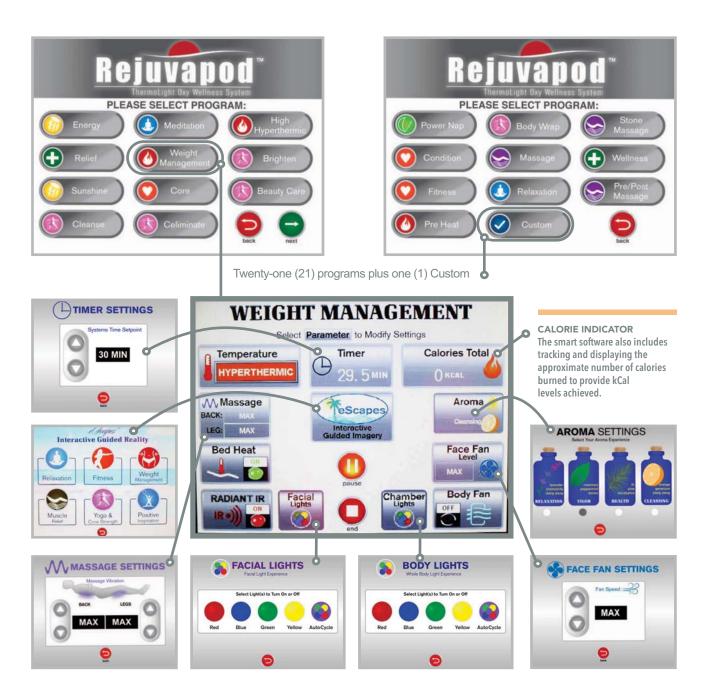

## Rejuvapod's 21 Pre-Set Wellness Programs & 1 Custom

**Rejuvapod** wide range of fitness and wellness programs provide an exciting menu of services. The possibilities are endless and will help you incorporate the Rejuvapod along with cosmetics, nutritional products and combination protocols to enhance every person's wellness lifestyle. Rejuvapod wellness programs have pre-set parameters for easy selection and one-touch operation or you can change the software settings to create your own special customized sessions.

## **Rejuvapod's** 8" LCD Touch-Screen Control System Self Activated Programs with Colorful Display Parameters

**Rejuvapod** has self-automated and features a beautiful 8-inch LCD touch-screen control system with state-of-the-art electronics. The large color display and "smart software" provide twenty-one (21) preset wellness programs for easy use and session entertainment. The colorful display has a high-pixel definition LCD screen providing the brightest display in the marketplace. The LCD presents sharp images and superior visibility to make the user experience enjoyable and engaging. Every wellness program has different settings that permit touch-control change or customized personalization of the feature settings — or the user can simply lay back and enjoy their favorite program.

#### **Energy**

High heat & intensity whole body massage with heated bed, Vigorous aromatherapy, Red/Yellow ambience facial & body lights.

#### Meditation

Low heat & intensity whole body massage, Relaxation aromatherapy, Low cooling face fan, Blue/Green/Yellow ambience facial & body lights.

#### **High Hyperthermic**

Max heat & intensity back massage and Low intensity lower body massage with heated bed, Vigorous aromatherapy, Intense cooling face fan, Red/Blue/Yellow ambience facial & body lights.

#### Relief

High heat & intensity whole body massage with heated bed, Relaxation aromatherapy, Medium cooling face fan, Red/Yellow ambience facial & body lights.

#### Weight Management

High heat & intensity whole body massage with heated bed, Cleansing aromatherapy, Intense cooling face fan, Red/Yellow/Orange ambience facial and body lights.