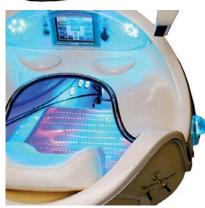

## **Rejuvapod's** 8" LCD Touch-Screen Control System Self Activated Programs with Colorful Display Parameters

**Rejuvapod** has self-automated and features a beautiful 8-inch LCD touch-screen control system with state-of-the-art electronics. The large color display and "smart software" provide twenty-one (21) preset wellness programs for easy use and session entertainment. The colorful display has a high-pixel definition LCD screen providing the brightest display in the marketplace. The LCD presents sharp images and superior visibility to make the user experience enjoyable and engaging. Every wellness program has different settings that permit touch-control change or customized personalization of the feature settings — or the user can simply lay back and enjoy their favorite program.

## BODY CHAMBER AMBIENT MULTICOLOR CHROMOLIGHTS & FACIAL AMBIENT CHROMOLIGHTS SYSTEM

Rejuvapod ™ has a total of thirty-nine (39) colorful chromolight module stations are built into the body chamber & facial area as well as the Himalayan salt tile system, exterior handles and designer pedestal of the Rejuvapod. Each light module station has non-thermal multicolor and near infrared chromolights. The four primary colors can be combined and blended to achieve a palette of colorful hues. The independent Body and Face ambient multicolor modules can be auto-programmed, synchronized in tandem or separately controlled to simultaneously provide different colors to the body chamber or the facial area. Rejuvapod translucent windows are pebble-embossed to refract the colors of the colorful chromolights like a prism to sparkle, excite & enhance the mood and ambience of every session.

## CLEAR TRANSMISSIVE 360° AMBIENT MULTICOLOR CHROMOLIGHT (BED 2) WITH UNDER BODY LED LIGHTS

Users can use the infrared wellness heat system separately or together with dry heat air for the healthy activity of whole body passive thermal exercise (PTE). The IR heat energy is absorbed by the water in the body tissue and transmitted by conduction.