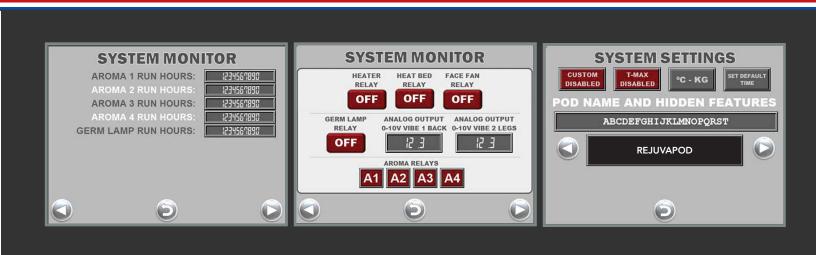

## Engineering System Hidden—Business Data Screen

The advanced **Rejuvapod** software now includes an array of useful engineering system screens for business tracking, data collection and technical support.

 Continuous display of run hours for the entire system and all key features including dry heat system, infrared heat system, face fan, vibration system (upper and lower), body lights, face lights, and aromatherapy system;

 System data collection monitors (relays for heaters, face fan, lights and aromas)

 Time default settings, T-Max settings, F/lbs or C-kgs, calorie display.