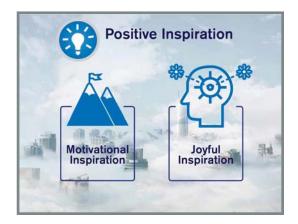

## Positive Inspiration

Rejuvapod includes short, positive and uplifting quotations and inspirational messages that are beautifully displayed in sequence to help complement and enhance serene mindfulness and inspiring motivation while enjoying a Wellness session. The user can choose from two sets of Positive Inspiration messages and pause the images at any time for greater reflection or allow the auto-sequencing of the entire suite.