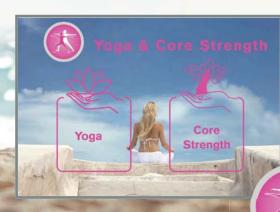

## Hot Yoga / Flexibility / Mindfulness

#### **Visual Instructions for 20 Yoga Poses**

Rejuvapod's new visual eScapes software enhances your yoga practice with a series of visual instructions and images displaying a number of yoga/flexibility postures and breathing exercises conducive to the heated environment of the Rejuvapod's Instructional and motivational messages and images are displayed on the color monitor to guide you as you perform these effective hot yoga mindfulness movements.