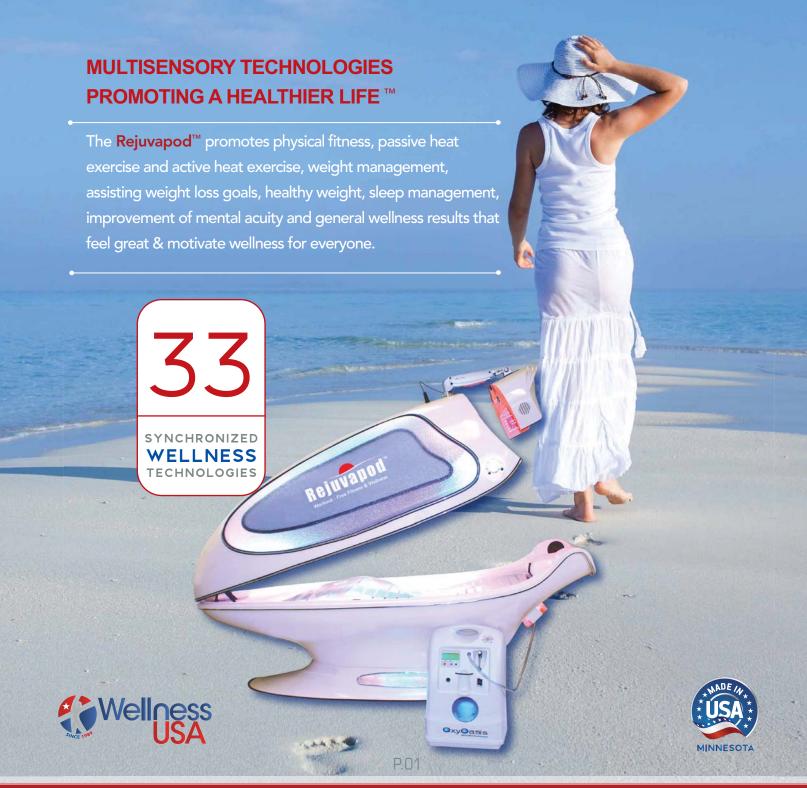

# Transforming Health & Wellness

**Rejuvapod** is the World's First Whole Body Thermal Health Technology system with Dual Infrared & Convection Heating technologies, Passive Thermal and Active Thermal Exercise features, Multicolor Ambient Chromolights, Dual Massage Systems and Thirty-Three Synchronized Technologies for Encouraging the Improvement of Fitness, General Health & Promoting Better Wellness.

The World's Most Advanced Health Technologies System for general improvement of body & mind wellness, healthy weight loss goals & healthy weight management. The Rejuvapod Thermal Wellness POD is the ideal healthy lifestyle system FOR EVERYONE.

The Rejuvapod combines 33 wellness technologies that can be personally customized for a healthy lifestyle system, improving physical fitness, body tone, firming and muscle, developing strength, improving energy and endurance, improving mental acuity and

concentration, and promoting relaxation & stress management. Rejuvapod is the ultimate wellness system for practicing rejuvenating meditation, power napping or clearing your mind for refreshing mindfulness.