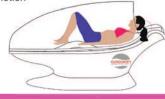

# Transforming Health & Wellness

**Rejuvapod** is the World's First Whole Body Thermal Health Technology system with Dual Infrared & Convection Heating technologies, Passive Thermal and Active Thermal Exercise features, Multicolor Ambient Chromolights, Dual Massage Systems and Thirty-Three Synchronized Technologies for Encouraging the Improvement of Fitness, General Health & Promoting Better Wellness.

## A Revolutionary Health Technology System

**Rejuvapod** technologies automatically deliver twenty-two (22) pre-set programs. These features include a vortex-fusion of convection and conduction dry heated air (up to 190°F) plus independent radiant infrared heat with the healthy combination of dual vibratory whole body, back and leg massage or soothing leg & feet compression massage, relaxing back heat system, comfortable ergonomic bed and head cushions, natural essential aroma diffusion and pure Himalayan salt air throughout the POD, along with integrated music speakers, and cooling facial air fans that keep the face and neck cool for maximized thermal session times. A stand-alone enriched-air O2 condenser freshens the face air and essential oils and/or salt air with refreshing humidity for enhanced wellness optimization.