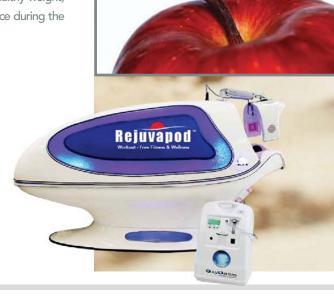

# Transforming Health & Wellness

**Rejuvapod** is the World's First Whole Body Thermal Health Technology system with Dual Infrared & Convection Heating technologies, Passive Thermal and Active Thermal Exercise features, Multicolor Ambient Chromolights, Dual Massage Systems and Thirty-Three Synchronized Technologies for Encouraging the Improvement of Fitness, General Health & Promoting Better Wellness.

## A Revolutionary Health Technology System

**Rejuvapod** technologies automatically deliver twenty-two (22) pre-set programs. These features include a vortex-fusion of convection and conduction dry heated air (up to 190°F) plus independent radiant infrared heat with the healthy combination of dual vibratory whole body, back and leg massage or soothing leg & feet compression massage, relaxing back heat system, comfortable ergonomic bed and head cushions, natural essential aroma diffusion and pure Himalayan salt air throughout the POD, along with integrated music speakers, and cooling facial air fans that keep the face and neck cool for maximized thermal session times. A stand-alone enriched-air O2 condenser freshens the face air and essential oils and/or salt air with refreshing humidity for enhanced wellness optimization.

## Rejuvapod's Advanced Fitness & Wellness Technologies

**Rejuvapod** the software enables the user to adjust the cabinet temperature to any desired level, ranging from ambient room temperature up to 192°F (90°C). The warmed air flows downward to the body from a pattern of hood ports while fans draw the warm air currents equally across the body in a flow that creates the desired temperature level and helps the sauna chamber increase core (body) temperature. As the body responds to the warm chamber environment, the relaxing release of body heat triggers the increase of wellness and fitness cleansing perspiration.