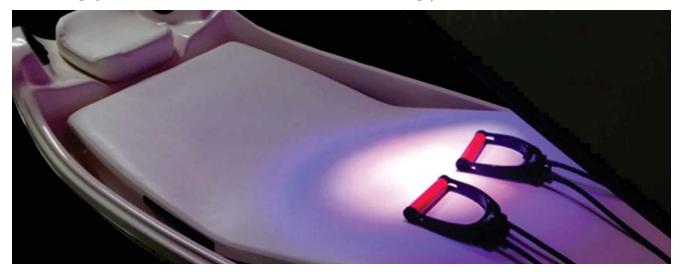

#### BENEFITS OF INFRARED HEAT

**Rejuvapod's** has four (4) advanced Chromolight Features: Facial Array, Body Chamber, the Chromolight Bed 2, and the Illuminated Designer Pedestal

Choose Red, Yellow, Green, Blue or any R, Y, G, B Colorful Combination

## BODY CHAMBER AMBIENT MULTICOLOR CHROMOLIGHTS & FACIAL AMBIENT CHROMOLIGHTS SYSTEM

Rejuvapod ™ has a total of thirty-nine (39) colorful chromolight module stations are built into the body chamber & facial area as well as the Himalayan salt tile system, exterior handles and designer pedestal of the Rejuvapod. Each light module station has non-thermal multicolor and near infrared chromolights. The four primary colors can be combined and blended to achieve a palette of colorful hues. The independent Body and Face ambient multicolor modules can be auto-programmed, synchronized in tandem or separately controlled to simultaneously provide different colors to the body chamber or the facial area. Rejuvapod translucent windows are pebble-embossed to refract the colors of the colorful chromolights like a prism to sparkle, excite & enhance the mood and ambience of every session.

## **Rejuvapod's** Cooling Multi-Color Facial Array with three (3) Ambient Chromolights pre-set programs

**Rejuvapod's** Facial Array has mood enhancing ambient Chromolights and a cooling air face fans for you to choose to relax or meditate or a simple illuminated light facial. Enriched Air OxyOasis System can enhance all your sessions.