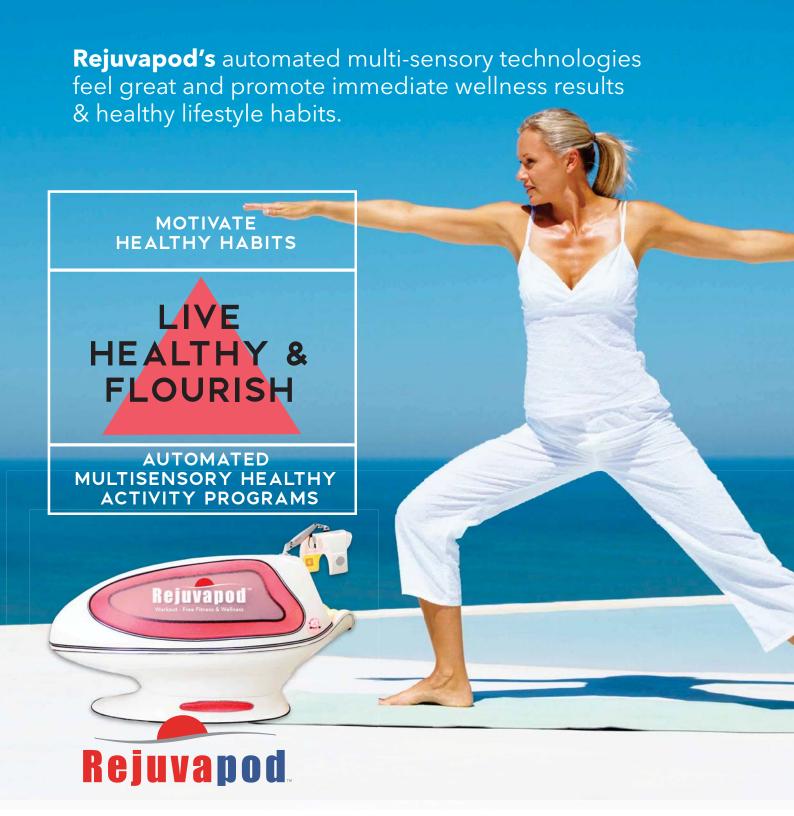

# Transforming Health & Wellness

**Rejuvapod** is the World's First Whole Body Thermal Health Technology system with Dual Infrared & Convection Heating technologies, Passive Thermal and Active Thermal Exercise features, Multicolor Ambient Chromolights, Dual Massage Systems and Thirty-Three Synchronized Technologies for Encouraging the Improvement of Fitness, General Health & Promoting Better Wellness.

The World's Most Advanced Health Technologies System for general improvement of body & mind wellness, healthy weight loss goals & healthy weight management. The Rejuvapod Thermal Wellness POD is the ideal healthy lifestyle system FOR EVERYONE.

The Rejuvapod combines 33 wellness technologies that can be personally customized for a healthy lifestyle system, improving physical fitness, body tone, firming and muscle, developing strength, improving energy and endurance, improving mental acuity and

concentration, and promoting relaxation & stress management. Rejuvapod is the ultimate wellness system for practicing rejuvenating meditation, power napping or clearing your mind for refreshing mindfulness.