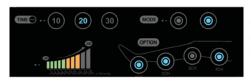

#### RECOPRO™ RECOVERY LEG & FOOT MASSAGER

**Rejuvapod**'s can be used with the adjustable compression leg and foot massager called the RECOPRO™ Compression Massage System is perfect for use in dry heated wellness pods. This self-automated RECOPRO™ has three (3) preset programs (10 - 20- 30 minutes) sessions. Perfect fitness recovery & wellness massage enhancement.

- Touch key pad controllers
- Adjustable massage
- Time range: 10-20-30 minutes
- 2 Massage modes
- 4 Massage zones

P.18