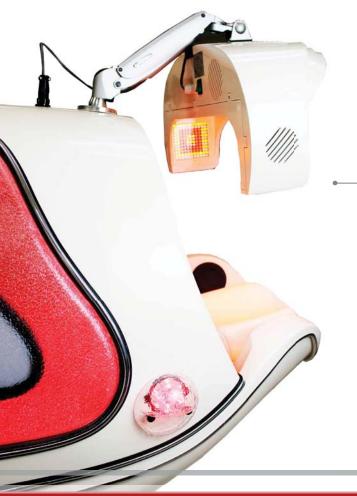

#### BENEFITS OF INFRARED HEAT

**Rejuvapod's** has four (4) advanced Chromolight Features: Facial Array, Body Chamber, the Chromolight Bed 2, and the Illuminated Designer Pedestal

Choose Red, Yellow, Green, Blue or any R, Y, G, B Colorful Combination

## BODY CHAMBER AMBIENT MULTICOLOR CHROMOLIGHTS & FACIAL AMBIENT CHROMOLIGHTS SYSTEM

Rejuvapod ™ has a total of thirty-nine (39) colorful chromolight module stations are built into the body chamber & facial area as well as the Himalayan salt tile system, exterior handles and designer pedestal of the Rejuvapod. Each light module station has non-thermal multicolor and near infrared chromolights. The four primary colors can be combined and blended to achieve a palette of colorful hues. The independent Body and Face ambient multicolor modules can be auto-programmed, synchronized in tandem or separately controlled to simultaneously provide different colors to the body chamber or the facial area. Rejuvapod translucent windows are pebble-embossed to refract the colors of the colorful chromolights like a prism to sparkle, excite & enhance the mood and ambience of every session.

#### CHROMOLIGHT ILLUMINATED DESIGNER PEDESTAL

A matching illuminated Chromolight Pedestal designed specifically for the Rejuvapod raises the POD 7" in height. The matching translucent privacy visor can be extended over the head & face for greater seclusion and serenity.

## **Rejuvapod's** Cooling Multi-Color Facial Array with three (3) Ambient Chromolights pre-set programs

**Rejuvapod's** Facial Array has mood enhancing ambient Chromolights and a cooling air face fans for you to choose to relax or meditate or a simple illuminated light facial. Enriched Air OxyOasis System can enhance all your sessions.

The **Rejuvapod** includes turbo body & face fans and air intake ports with the standalone OxyOasis<sup>™</sup> concentrator. You can choose to fill the body chamber with enriched air that will refresh and cool the user's face while cooled by the face fans. The enriched oxygen air can also be enhanced with humidity, salt air and/or aromas. A facial sprayer system is also included for facial services enhanced with enriched air while the user experiences whole body wellness sessions.