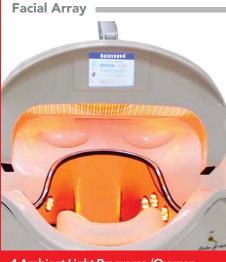

#### BENEFITS OF INFRARED HEAT

**Rejuvapod's** has four (4) advanced Chromolight Features: Facial Array, Body Chamber, the Chromolight Bed 2, and the Illuminated Designer Pedestal

Choose Red, Yellow, Green, Blue or any R, Y, G, B Colorful Combination

## **Rejuvapod's** Cooling Multi-Color Facial Array with three (3) Ambient Chromolights pre-set programs

**Rejuvapod's** Facial Array has mood enhancing ambient Chromolights and a cooling air face fans for you to choose to relax or meditate or a simple illuminated light facial. Enriched Air OxyOasis System can enhance all your sessions.

The **Rejuvapod** includes turbo body & face fans and air intake ports with the standalone OxyOasis<sup>™</sup> concentrator. You can choose to fill the body chamber with enriched air that will refresh and cool the user's face while cooled by the face fans. The enriched oxygen air can also be enhanced with humidity, salt air and/or aromas. A facial sprayer system is also included for facial services enhanced with enriched air while the user experiences whole body wellness sessions.