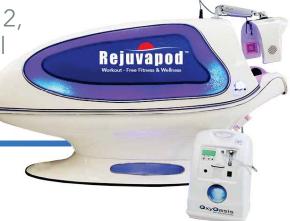

# Transforming Health & Wellness

**Rejuvapod** is the World's First Whole Body Thermal Health Technology system with Dual Infrared & Convection Heating technologies, Passive Thermal and Active Thermal Exercise features, Multicolor Ambient Chromolights, Dual Massage Systems and Thirty-Three Synchronized Technologies for Encouraging the Improvement of Fitness, General Health & Promoting Better Wellness.

## A Revolutionary Health Technology System

**Rejuvapod** technologies automatically deliver twenty-two (22) pre-set programs. These features include a vortex-fusion of convection and conduction dry heated air (up to 190°F) plus independent radiant infrared heat with the healthy combination of dual vibratory whole body, back and leg massage or soothing leg & feet compression massage, relaxing back heat system, comfortable ergonomic bed and head cushions, natural essential aroma diffusion and pure Himalayan salt air throughout the POD, along with integrated music speakers, and cooling facial air fans that keep the face and neck cool for maximized thermal session times. A stand-alone enriched-air O2 condenser freshens the face air and essential oils and/or salt air with refreshing humidity for enhanced wellness optimization.

TURBO FANS FOR BODY CHAMBER Two (2) Cooling fans with adjustable louvres for enriched face air circulation

P.17

**Rejuvapod's** is Oxygen Ready as a **Perfect Add-On** using our OxyOasis Oxygen Condenser (Optional)