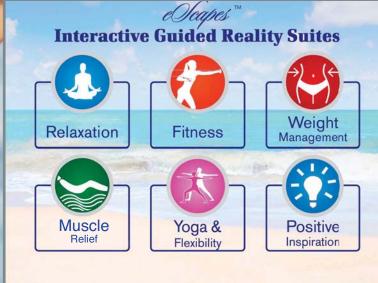

## eScapes) Interactive Guided Reality Suites

#### **Guided Reality Images:**

Relaxation scenes, Fitness Exercises, Weight Management guidance, Muscle Relief, Yoga & Flexibility & Positive Inspiration.

#### **Wellness Applications:**

Stress Management, Weight Management, Fitness Programs, Sleep, Muscle Relief, Body Esthetics, Mobility & Flexibility, Body & Mind Well-Being, and Athletic Peak Performance.