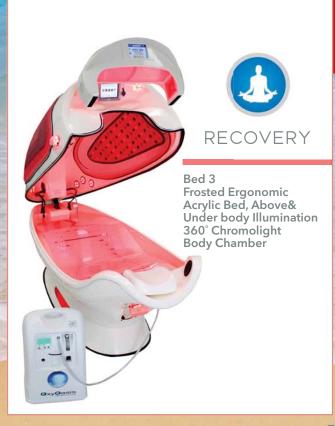

## BODY CHAMBER AMBIENT MULTICOLOR CHROMOLIGHTS & FACIAL AMBIENT CHROMOLIGHTS SYSTEM

Rejuvapod ™ has a total of thirty-nine (39) colorful chromolight module stations are built into the body chamber & facial area as well as the Himalayan salt tile system, exterior handles and designer pedestal of the Rejuvapod. Each light module station has non-thermal multicolor and near infrared chromolights. The four primary colors can be combined and blended to achieve a palette of colorful hues. The independent Body and Face ambient multicolor modules can be auto-programmed, synchronized in tandem or separately controlled to simultaneously provide different colors to the body chamber or the facial area. Rejuvapod translucent windows are pebble-embossed to refract the colors of the colorful chromolights like a prism to sparkle, excite & enhance the mood and ambience of every session.

The independent Body and Face ambient multicolor modules can be auto-programmed, synchronized in tandem or separately controlled to simultaneously provide different colors to the body chamber or the facial area. **Rejuvapod** translucent windows are pebble-embossed to refract the colors of the colorful chromolights like a prism to sparkle, excite & enhance the mood and ambience of every session.