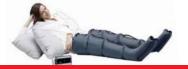

#### RECOPRO™ RECOVERY LEG & FOOT MASSAGER

**Rejuvapod**'s can be used with the adjustable compression leg and foot massager called the RECOPRO™ Compression Massage System is perfect for use in dry heated wellness pods. This self-automated RECOPRO™ has three (3) preset programs (10 - 20- 30 minutes) sessions. Perfect fitness recovery & wellness massage enhancement.

- Touch key pad controllers
- Adjustable massage
- Time range: 10-20-30 minutes
- 2 Massage modes
- 4 Massage zones

P.18