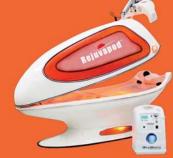

# Transforming Health & Wellness

**Rejuvapod** is the World's First Whole Body Thermal Health Technology system with Dual Infrared & Convection Heating technologies, Passive Thermal and Active Thermal Exercise features, Multicolor Ambient Chromolights, Dual Massage Systems and Thirty-Three Synchronized Technologies for Encouraging the Improvement of Fitness, General Health & Promoting Better Wellness.

## A Revolutionary Health Technology System

**Rejuvapod** technologies automatically deliver twenty-two (22) pre-set programs. These features include a vortex-fusion of convection and conduction dry heated air (up to 190°F) plus independent radiant infrared heat with the healthy combination of dual vibratory whole body, back and leg massage or soothing leg & feet compression massage, relaxing back heat system, comfortable ergonomic bed and head cushions, natural essential aroma diffusion and pure Himalayan salt air throughout the POD, along with integrated music speakers, and cooling facial air fans that keep the face and neck cool for maximized thermal session times. A stand-alone enriched-air O2 condenser freshens the face air and essential oils and/or salt air with refreshing humidity for enhanced wellness optimization.

## Rejuvapod's Advanced Fitness & Wellness Technologies

**Rejuvapod** the software enables the user to adjust the cabinet temperature to any desired level, ranging from ambient room temperature up to 192°F (90°C). The warmed air flows downward to the body from a pattern of hood ports while fans draw the warm air currents equally across the body in a flow that creates the desired temperature level and helps the sauna chamber increase core (body) temperature. As the body responds to the warm chamber environment, the relaxing release of body heat triggers the increase of wellness and fitness cleansing perspiration.