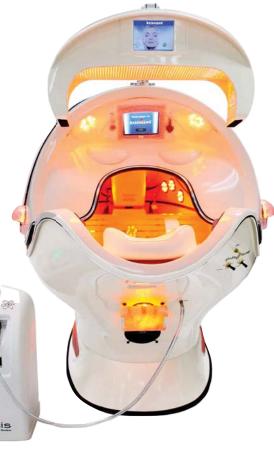

# Transforming Health & Wellness

**Rejuvapod** is the World's First Whole Body Thermal Health Technology system with Dual Infrared & Convection Heating technologies, Passive Thermal and Active Thermal Exercise features, Multicolor Ambient Chromolights, Dual Massage Systems and Thirty-Three Synchronized Technologies for Encouraging the Improvement of Fitness, General Health & Promoting Better Wellness.

## A Revolutionary Health Technology System

**Rejuvapod** technologies automatically deliver twenty-two (22) pre-set programs. These features include a vortex-fusion of convection and conduction dry heated air (up to 190°F) plus independent radiant infrared heat with the healthy combination of dual vibratory whole body, back and leg massage or soothing leg & feet compression massage, relaxing back heat system, comfortable ergonomic bed and head cushions, natural essential aroma diffusion and pure Himalayan salt air throughout the POD, along with integrated music speakers, and cooling facial air fans that keep the face and neck cool for maximized thermal session times. A stand-alone enriched-air O2 condenser freshens the face air and essential oils and/or salt air with refreshing humidity for enhanced wellness optimization.

## Rejuvapod's Advanced Fitness & Wellness Technologies

**Rejuvapod** the software enables the user to adjust the cabinet temperature to any desired level, ranging from ambient room temperature up to 192°F (90°C). The warmed air flows downward to the body from a pattern of hood ports while fans draw the warm air currents equally across the body in a flow that creates the desired temperature level and helps the sauna chamber increase core (body) temperature. As the body responds to the warm chamber environment, the relaxing release of body heat triggers the increase of wellness and fitness cleansing perspiration.