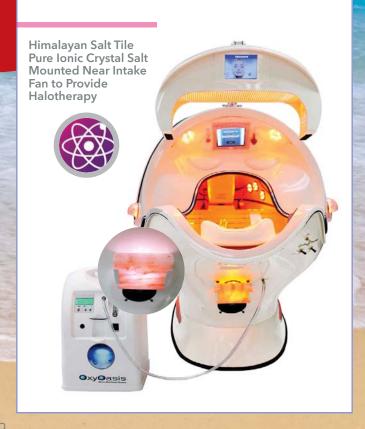

#### HIMALAYAN PURE IONIC CRYSTAL SALT

POD users can experience similar enjoyment of traditional natural mineral-salt caves found in Europe and salt rooms which have recently emerged across the United States. A (6" x 6") tile of Himalayan pure ionic crystal salt is mounted near the air intake fan to provide refreshing salt air. Salt air or "halotherapy" has long been practiced as a traditional holistic wellness experience and the **Rejuvapod** becomes the user's very own salt cave.

The **Rejuvapod** includes turbo body & face fans and air intake ports with the standalone OxyOasis<sup>™</sup> concentrator. You can choose to fill the body chamber with enriched air that will refresh and cool the user's face while cooled by the face fans. The enriched oxygen air can also be enhanced with humidity, salt air and/or aromas. A facial sprayer system is also included for facial services enhanced with enriched air while the user experiences whole body wellness sessions.

TURBO FANS FOR BODY CHAMBER Two (2) Cooling fans with adjustable louvres for enriched face air circulation

P.17

**Rejuvapod's** is Oxygen Ready as a **Perfect Add-On** using our OxyOasis Oxygen Condenser (Optional)