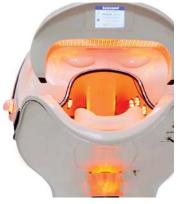

#### BENEFITS OF INFRARED HEAT

**Rejuvapod's** has four (4) advanced Chromolight Features: Facial Array, Body Chamber, the Chromolight Bed 2, and the Illuminated Designer Pedestal

Choose Red, Yellow, Green, Blue or any R, Y, G, B Colorful Combination

## BODY CHAMBER AMBIENT MULTICOLOR CHROMOLIGHTS & FACIAL AMBIENT CHROMOLIGHTS SYSTEM

Rejuvapod ™ has a total of thirty-nine (39) colorful chromolight module stations are built into the body chamber & facial area as well as the Himalayan salt tile system, exterior handles and designer pedestal of the Rejuvapod. Each light module station has non-thermal multicolor and near infrared chromolights. The four primary colors can be combined and blended to achieve a palette of colorful hues. The independent Body and Face ambient multicolor modules can be auto-programmed, synchronized in tandem or separately controlled to simultaneously provide different colors to the body chamber or the facial area. Rejuvapod translucent windows are pebble-embossed to refract the colors of the colorful chromolights like a prism to sparkle, excite & enhance the mood and ambience of every session.

## **Rejuvapod's** Cooling Multi-Color Facial Array with three (3) Ambient Chromolights pre-set programs

**Rejuvapod's** Facial Array has mood enhancing ambient Chromolights and a cooling air face fans for you to choose to relax or meditate or a simple illuminated light facial. Enriched Air OxyOasis System can enhance all your sessions.