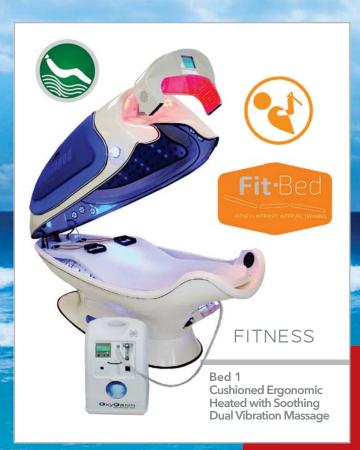

#### BUILT-IN HEATED BED SYSTEM (BED 1)

Users can use the infrared wellness heat system separately or together with dry heat air for the healthy activity of whole body passive thermal exercise (PTE). The IR heat energy is absorbed by the water in the body tissue and transmitted by conduction.

#### CUSHIONED ERGONOMIC (BED 1) WITH SOOTHING DUAL VIBRATION MASSAGE

Dual vibration transducers located under the cushioned ergonomic bed can be controlled and adjusted to achieve soothing and invigorating back and leg massage or customized massage vibration. The massage intensity settings can be adjusted from low, mild, strong, intense to maximum vibration. Users can select their own personal vibratory massage levels for stress management, relaxation, soothing aching muscles, sleep management or refreshing power naps.