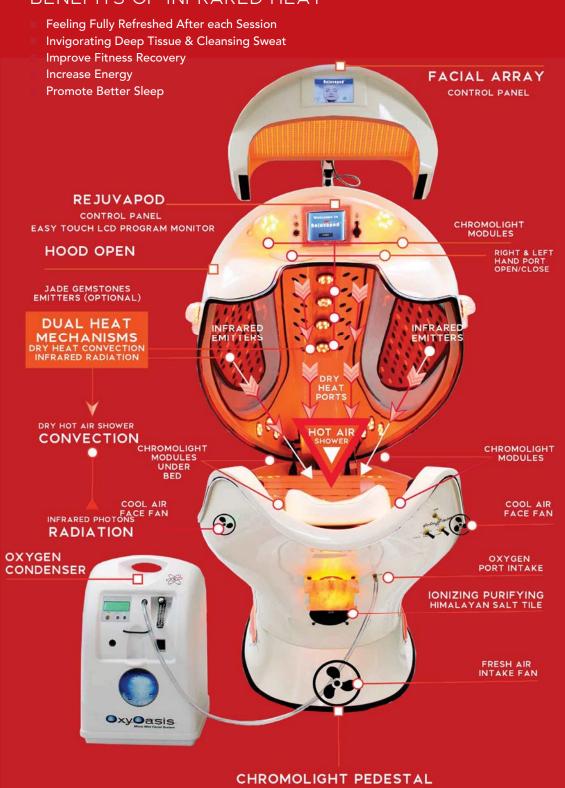

#### BENEFITS OF INFRARED HEAT

**Rejuvapod's** has four (4) advanced Chromolight Features: Facial Array, Body Chamber, the Chromolight Bed 2, and the Illuminated Designer Pedestal

Choose Red, Yellow, Green, Blue or any R, Y, G, B Colorful Combination

## BODY CHAMBER AMBIENT MULTICOLOR CHROMOLIGHTS & FACIAL AMBIENT CHROMOLIGHTS SYSTEM

Rejuvapod ™ has a total of thirty-nine (39) colorful chromolight module stations are built into the body chamber & facial area as well as the Himalayan salt tile system, exterior handles and designer pedestal of the Rejuvapod. Each light module station has non-thermal multicolor and near infrared chromolights. The four primary colors can be combined and blended to achieve a palette of colorful hues. The independent Body and Face ambient multicolor modules can be auto-programmed, synchronized in tandem or separately controlled to simultaneously provide different colors to the body chamber or the facial area. Rejuvapod translucent windows are pebble-embossed to refract the colors of the colorful chromolights like a prism to sparkle, excite & enhance the mood and ambience of every session.

#### CHROMOLIGHT ILLUMINATED DESIGNER PEDESTAL

A matching illuminated Chromolight Pedestal designed specifically for the Rejuvapod raises the POD 7" in height. The matching translucent privacy visor can be extended over the head & face for greater seclusion and serenity.

The **Rejuvapod** includes turbo body & face fans and air intake ports with the standalone OxyOasis<sup>™</sup> concentrator. You can choose to fill the body chamber with enriched air that will refresh and cool the user's face while cooled by the face fans. The enriched oxygen air can also be enhanced with humidity, salt air and/or aromas. A facial sprayer system is also included for facial services enhanced with enriched air while the user experiences whole body wellness sessions.

# Healthy Lifestyle & Wellness Activity for Everyone

COMFORTABLE & COOLING FAN AIR SYSTEM - ENSURES THE HEAD & FACE ARE COOLED

Rejuvapod's innovative design keeps the head outside the heated chamber during the session while flowing, refreshing salt-air helps purify the air and cools the head and facial areas. While most people can only endure a few minutes in an enclosed sauna, the cooling face fan keeps the face, head and hair cool. The face fan lets you experience and enjoy the benefits of the Dynamic Dual Heat System inside the Rejuvapod (up to 192°F/90°C) for extended periods of time.

TURBO FANS FOR BODY CHAMBER Two (2) Cooling fans with adjustable louvres for enriched face air circulation

P.17

**Rejuvapod's** is Oxygen Ready as a **Perfect Add-On** using our OxyOasis Oxygen Condenser (Optional)