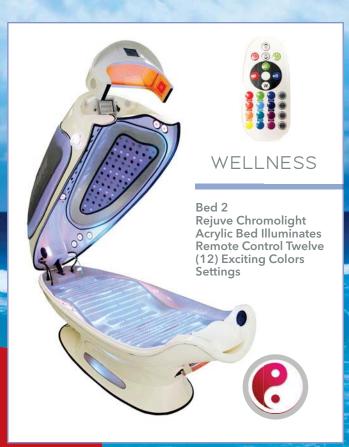

## CLEAR TRANSMISSIVE 360° AMBIENT MULTICOLOR CHROMOLIGHT (BED 2) WITH UNDER BODY LED LIGHTS

Users can use the infrared wellness heat system separately or together with dry heat air for the healthy activity of whole body passive thermal exercise (PTE). The IR heat energy is absorbed by the water in the body tissue and transmitted by conduction.

#### CHROMOLIGHT ILLUMINATED DESIGNER PEDESTAL

A matching illuminated Chromolight Pedestal designed specifically for the Rejuvapod raises the POD 7" in height. The matching translucent privacy visor can be extended over the head & face for greater seclusion and serenity.