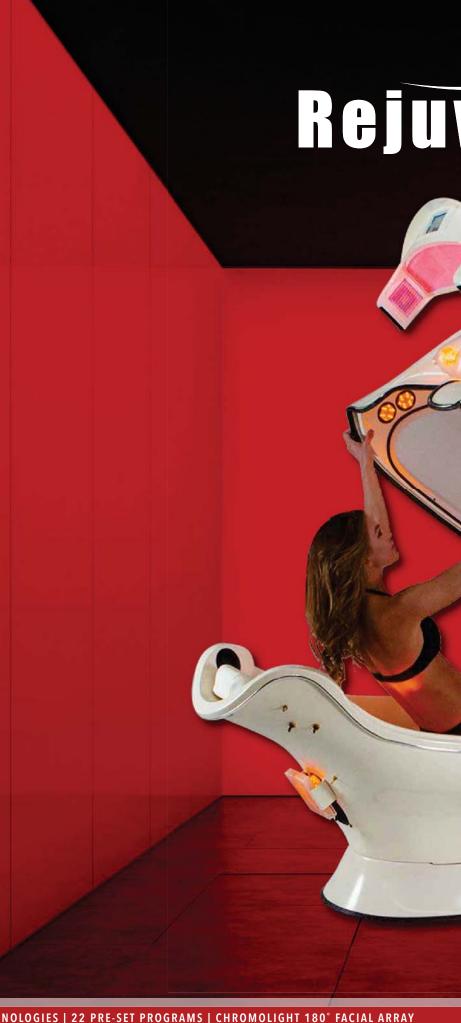

#### **AUTOMATED WELLNESS TECHNOLOGIES & FITNESS FEATURES**

#### SYNCHRONIZED ADVANCED WELLNESS TECHNOLOGY

- Precise Temperature Control Sensor System
- Dynamic Dry Heat Air Whole Body Heating up to 190F / 90 C
- Radiant Tri-Infrared Heating (Far IR, Mid IR & Near IR)
- Heated Air Flow Vortex Fan
- Ergonomic Radiant Infrared Heated Bed 1
- Massage System 1: Whole Body Dual Vibration Motors
   Adjustable Massage System Bed 1
- Ergonomic Comfort Cushioned Massage Bed 1
- Transparent Frosted Multicolor Ambient Chromolight Bed, (R, Y, G, B) White Light w/ separate remote control programs Bed 2
- Transparent Frosted Acrylic ergonomic clear Bed 3, for Below Body Ambient Chromolights.
- Twenty-Two (22) Automated Pre-Set Health & Lifestyle Programs, One-Touch Color LCD with Adjustable Features and 1 Custom Program
- Whole Chamber Ambient Multicolor Chromolight System,
   Multicolor, R, Y, G, B, any combination
- Advanced LCD allows the choice of four (4) individual ambient multicolor zones with a variety of color combinations to enhance your mood and feel great
- Full Spectrum Ambient Chromo White Lights
- Above Body Ambient Multicolor Chromolights
- Below Body Ambient Multicolor Chromolights
- Face & Head Ambient Multicolor Chromolights with Cooling Face Fan separately controlled by LCD Multicolor System
- Cooling Face Air Fan System
- Turbo Body Chamber Air Fan System
- Aroma Diffusion Body Chamber System (4 auto-pumps)

- Advanced Real Time Engineering Data Collection System
- Calorie Indicator w/ Awareness K Cal-O-Meter
- Ambient Chromolight Pedestal & Hood Handles
- Height (Tall and Small) Posture Booster Adjustment Pillow
- EZ-Clean Massage Marine Vinyl Bed Cover
- Germicidal Ionizing Lamp
- Acrylic Hood Windows Enhance the Reflection of the Ambient Chromolights
- Himalayan Pure Salt Air Tile with Ambient Chromolight
- Fit-Bed<sup>™</sup> Dynamic Active Exercise System with Adjustable Resistance Strength Bands
- eScapes<sup>™</sup> LCD Interactive Guided Entertainment Suites (4)
  - Passive Weight Management (2 sets)
  - Passive Relaxation (8 sets)
  - Passive Relief (2 sets)
  - Positive Inspiration (2 sets)
- eScapes™ LCD Interactive Guided Fitness Programs
  - Active Thermal H.I.I.T. Exercise Routines: Beginner, Intermediate, Advanced, Elite Pro
  - Active Thermal YOGA & CORE Flexibility Exercise Routines
  - Passive Thermal Guided Weight Management
- Oxy-Oasis™ Oxygen Enriched-Air Concentrator,
   Stand-Alone System with 5L Automatic-flow,
- Jade Gemstones IR are optional