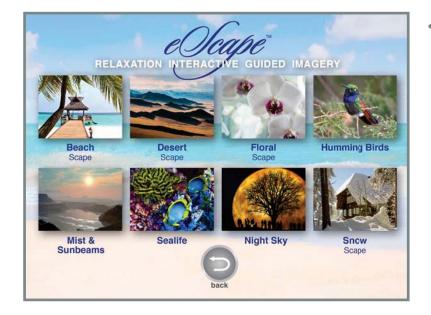

## Relaxation & Fitness

The visual eScapes software utilizes a beautiful array of engaging images for soothing relaxation suites while the user enjoys the warmth and comfort within the heated chamber. Users can select from eight (8) different categories of relaxing images (i.e. beach scapes, desert scapes, floral scapes, night sky, etc.) to enhance the session with the power of guided reality imagery.