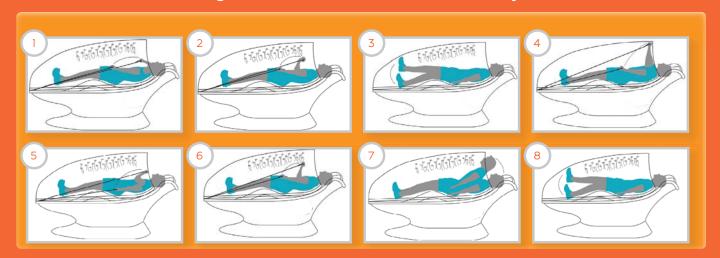

#### HIIT - Advance Level

- Rowing
   Bicep Curls
- 3. Leg Raises
- 4. Front Arm Raises
- Arm Crossovers
- 6. Reverse Curls
- 7. Stomach Crunches
- 8. Flutter Kicks

Countdown I to workout

#### Integrated FitBed™ H.I.I.T. Exercise System

The Rejuvapod includes a patented built-in exercise fitness system featuring dynamic resistance bands of two different resistance levels with cushioned grips. With the FIT-Bed Guided Imagery Workout sessions, users can perform High Intensity Interval Training (H.I.I.T.) exercises in high heat ('Active Thermal Exercise') for improved fitness, endurance and heat acclimation. Exercise resistance bands can be quickly changed for all fitness levels, from out-of-shape to elite professional. Rejuvapod hyperthermic-fitness exercise helps users experience enhanced fitness, improve endurance and wellness benefits.

The exercise program combines heat (Hyperthermic Conditioning) with high-intensity interval training (HIIT) for the ultimate in fitness efficiency and efficacy. With the FIT-Bed Guided Workout sessions users can perform High Intensity Interval Training (HIIT) exercises (Active Thermal Exercise) while enjoying their POD sessions for improved fitness and heat acclimation. During your session, you will be instructed on the appropriate exercises, number of repetitions and duration of rest periods for your fitness level (beginner, intermediate or advanced). Exercise resistance bands can be easily and quickly changed to provide from low to high resistance for all levels of fitness sessions, from beginner to elite professionals. The Rejuvapod's hyperthermic-fitness exercise system encourages a healthy fit lifestyle and users can experience wellness benefits.