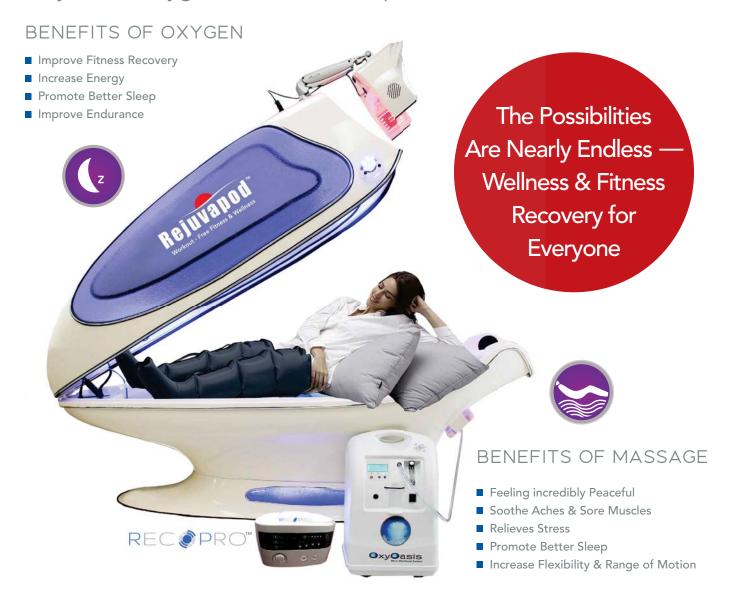

## A Revolutionary Health Technology System

**Rejuvapod** technologies automatically deliver twenty-two (22) pre-set programs. These features include a vortex-fusion of convection and conduction dry heated air (up to 190°F) plus independent radiant infrared heat with the healthy combination of dual vibratory whole body, back and leg massage or soothing leg & feet compression massage, relaxing back heat system, comfortable ergonomic bed and head cushions, natural essential aroma diffusion and pure Himalayan salt air throughout the POD, along with integrated music speakers, and cooling facial air fans that keep the face and neck cool for maximized thermal session times. A stand-alone enriched-air O2 condenser freshens the face air and essential oils and/or salt air with refreshing humidity for enhanced wellness optimization.

#### BENEFITS OF REJUVAPOD SESSION

- Refreshing Purified Himalayan Salt Air, Invigorating Aroma & Enriched Humidity
- Natural Fitness, Cleansing Perspiration, Improved Energy & Endurance
- A Healthy Wellness Activity for a Better Life
- Weight Loss Goals & Weight Management
- Tranquil Stress Management & Relaxation
- Power Naps and Sleep Management
- Body Firming & Toning
- Enhanced Flexibility
- Soothing Hot Massage

#### RECOPRO™ RECOVERY LEG & FOOT MASSAGER

**Rejuvapod**'s can be used with the adjustable compression leg and foot massager called the RECOPRO™ Compression Massage System is perfect for use in dry heated wellness pods. This self-automated RECOPRO™ has three (3) preset programs (10 - 20- 30 minutes) sessions. Perfect fitness recovery & wellness massage enhancement.

- Touch key pad controllers
- Adjustable massage
- Time range: 10-20-30 minutes
- 2 Massage modes
- 4 Massage zones

P.18