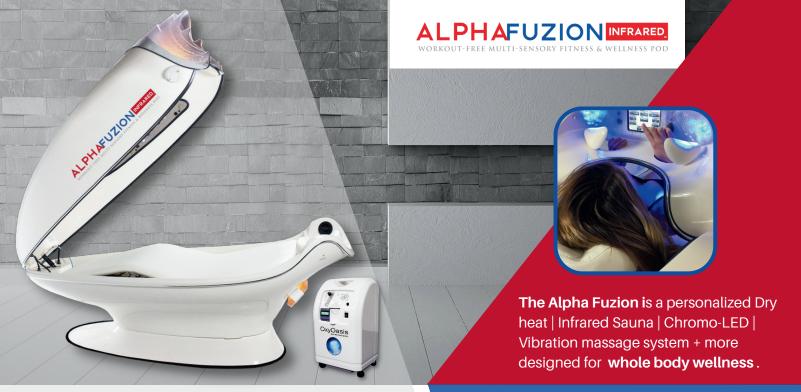

## **FEATURES/MODALITIES**

- 8" LCD Panel Touch Screen with 6 eScapes Selections
- Dual Emission Dry Heat Convection + Far Infrared
- 10 preset programs + 1 Custom
- 8 Chromolights (6 Body & 2 Face-Red, Yellow, Green, Blue)
- Himalayan Salt Tile with 1 Chromolight cluster
- Ergonomic Heated Carbon IR Vibration Massage Bed
- Automatic 4-Aromatherapy System
- · Cooling Face Fan
- Oxygen "ready" (OxyOasis Concentrator OPTIONAL)
- Fitbed™ Exercise System
- Raised Designer Pedestal