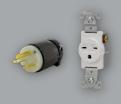

## **ELECTRICAL**

Voltage: 220V 50/60 Hz

Amperage: Dedicated circuit 15 Amp

NEMA 6-15P Plug receptacle