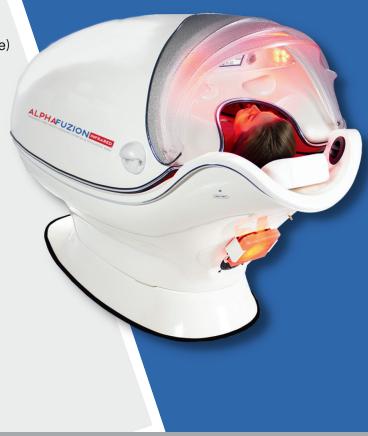

## **FEATURES/MODALITIES**

- 8" LCD Panel Touch Screen with 6 eScapes Selections
- Dual Emission Dry Heat Convection + Far Infrared
- 10 preset programs + 1 Custom
- 8 Chromolights (6 Body & 2 Face-Red, Yellow, Green, Blue)
- Himalayan Salt Tile with 1 Chromolight cluster
- Ergonomic Heated Carbon IR Vibration Massage Bed
- Automatic 4-Aromatherapy System
- · Cooling Face Fan
- Oxygen "ready" (OxyOasis Concentrator OPTIONAL)
- Fitbed™ Exercise System
- Raised Designer Pedestal